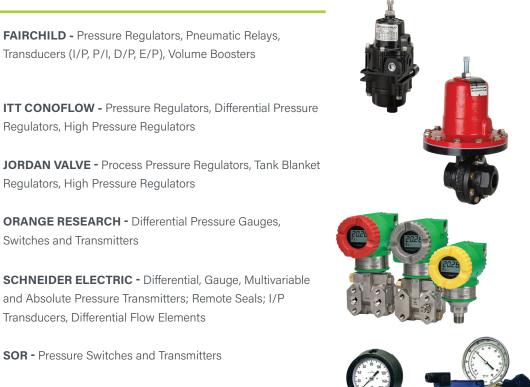

## PRESSURE

💝 ітт

**Ø**JORDANVALVE

**ORANGE RESEARCH -** Differential Pressure Gauges, Switches and Transmitters

FAIRCHILD - Pressure Regulators, Pneumatic Relays,

Transducers (I/P, P/I, D/P, E/P), Volume Boosters

Regulators, High Pressure Regulators

Regulators, High Pressure Regulators

Schneider Flectric

WIKA

SCHNEIDER ELECTRIC - Differential, Gauge, Multivariable and Absolute Pressure Transmitters; Remote Seals; I/P Transducers, Differential Flow Elements

SOR - Pressure Switches and Transmitters

WIKA - Commercial and Industrial Pressure Gauges, Chemical Seals, Pressure Transmitters